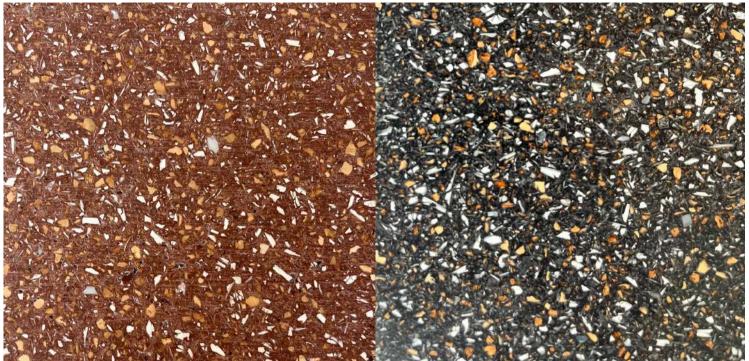

# Description:

compo'plume® VBA Fragment is a material derived from the valorization of used badminton wheels. Mainly composed of goose feathers, cork and acrylic resin, compo'plume VBA can be used in furnishing, arrangement, realization of technical parts and appearance.

This material is composed of more than 80% recycled material.

Standard plates are 1100x700mm. Standard thicknesses: 10, 15 and 20mm.

For your specific projects (size, color, thickness, against collage on other material, texture), please contact us.

# Custom colors possible.